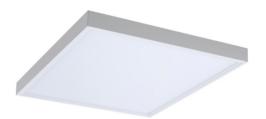

#### **LED Panel light**

LED panel is widely used in office and commercial applications. Our panel light is a combination of technique and emotion. We offer our customers a platform to experience the good quality and lighting effects with unique design, 130lm/w, UGR<19, Ra80, smart function as DALI.

Firemaple LED panel light family provides different solution for project and distribution with different product type: UGR22 and UGR<19, recessed/surface mounted/pendant, IP20 and IP65, different sizes, different watts. Firemaple is your onestop service provider for any panel light you're looking for!

#### LED Panel-110lm/w,120lm/w, 130lm/w

120\*30

30/36/40w

1560lm

| Size  |  | Dimension  |
|-------|--|------------|
| ]'*]' |  | 300*300mm  |
| 1'*2' |  | 300*600mm  |
| 2'*2' |  | 600*600mm  |
| 2'*2' |  | 620*620mm  |
| ]'*4' |  | 300*1200mm |
|       |  |            |