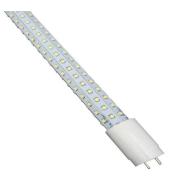

#### LED Tube Light

LED tube light more energy saving and high brightness are the first goal we are pursuing of all the time. Generous, simple and practical are what we have been working for. Brand Chip, CRI>80/ 90, high brightness more than 170LM/W, PC cover, Aluminum holder, EMI, EMC passed driver, high light transmittance are the main reason we win our reputation. At moment, Firemaple tube light have been widely used in shop, school, hotel, warehouse, workshop etc.

150cm

150cm

25w

30w

3250lm

3900lm

150cm

150cm

3250lm

3900lm

25w

30w