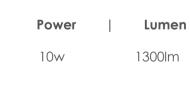

# Tri-proof light

| Size  | Ι | Power        | Lumen       |
|-------|---|--------------|-------------|
| 60cm  |   | 10/20/30w    | 115/130lm/w |
| 120cm |   | 20/30/40/50w | 115/130lm/w |
| 150cm |   | 30/50/60w    | 115/130lm/w |