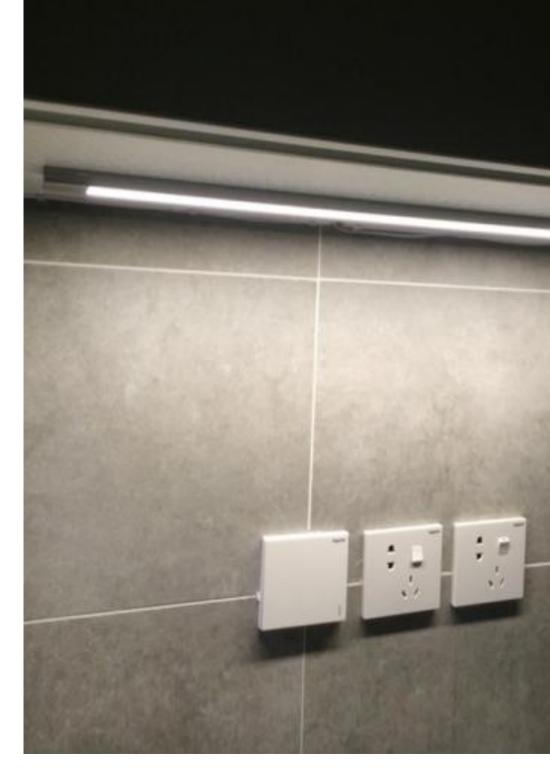

#### LED under cabinet Light

LED under cabinet Light is the best alternatives for the cabinet lighting and bedroom lighting. Innovative lighting solutions with Aluminum housing makes its lifespan long time.

Firemaple under cabinet Light have a low profile design providing a discreet, robust and stylish luminaires.

Elegantly slim and It allows for the same seamless profile to be used throughout an installation. All options in the range are ideal for all projects where a high quality luminaire is required. Offering wide flexibility in facility lighting best suited to residential areas.