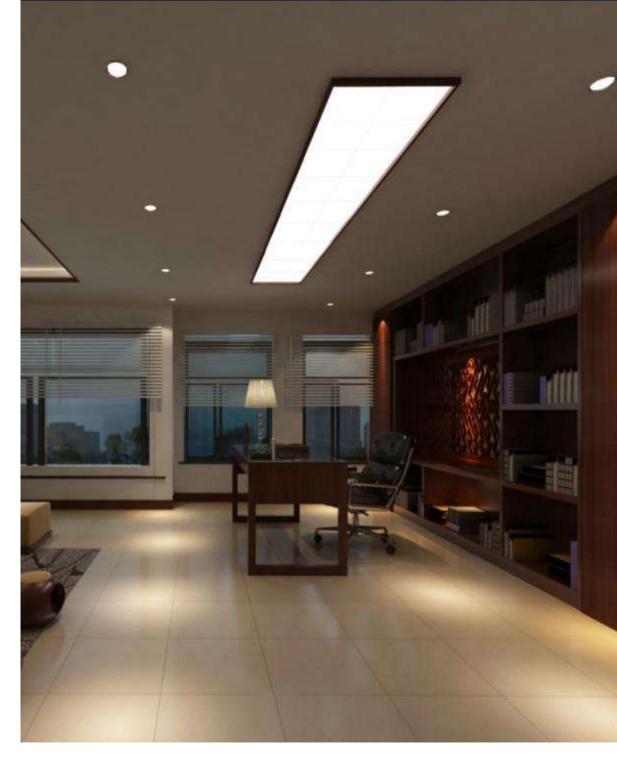

#### **LED Panel light**

LED panel is widely used in office and commercial applications. Our panel light is a combination of technique and emotion. We offer our customers a platform to experience the good quality and lighting effects with unique design, 130lm/w, UGR<19, Ra80, smart function as DALI.

Firemaple LED panel light family provides different solution for project and distribution with different product type: UGR22 and UGR<19, recessed/surface mounted/pendant, IP20 and IP65, different sizes, different watts. Firemaple is your onestop service provider for any panel light you're looking for!