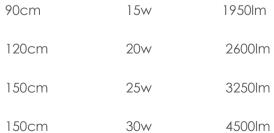

inet Light is the best alternatives for the cabinet lighting and bedroom lighting. Innovative lighting solutions with Aluminum housing makes its lifespan long time.

Firemaple under cabinet Light have a low profile design providing a discreet, robust and stylish luminaires.

Elegantly slim and It allows for the same seamless profile to be used throughout an installation. All options in the range are ideal for all projects where a high quality luminaire is required. Offering wide flexibility in facility lighting best suited to residential areas.



#### LED under cabinet light





-/+180

| CE | ССТ   | ССТ   | ССТ   | ССТ   |
|----|-------|-------|-------|-------|
|    | 3000K | 4000K | 5000K | 6000K |
|    |       | LED   | LM/W  |       |



Size

60cm











2835









Samsung







#### LED 360° tube Light

LED 360° tube Light in all its forms-most of the time play a secondary role of attention but attach great importance for the general lighting. Innovative lighting solutions with challenging design put your advertisement box in best shape.

Firemaple 360° tube Light have a low profile design providing a discreet, robust and stylish luminaires.

Elegantly slim and It allows for the same seamless profile to be used throughout an installation. All options in the range are ideal for all projects where a high quality luminaire is required. Offering wide flexibility in facility lighting best suited to residential and commercial areas.



#### $360^{\circ}$ T8 tube











Epistar

115

360°

| Size  | Power | Lumen  |
|-------|-------|--------|
| 60cm  | 9w    |