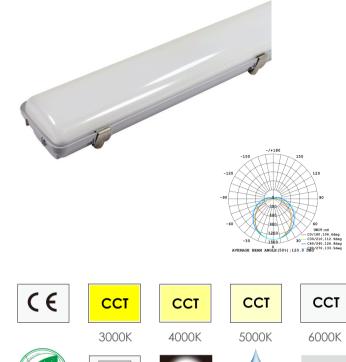

#### LED Triproof Light

LED Tri-proof lights are very professional and robust. The Tri-proof lights incorporate the advanced SMD LED technology which with the IP65 waterproof and IK10 approval.

Not only the LED tri-proof lights can be the replacement of Fluorescent tri-proof lights and the twins fluorescent fittings, but also can be the modern LED lighting for the applications which need be waterproof and high lighting brightness, The special waterproof design of the LED triproof lights are very popular on the client side. They are mostly often used in car parks, warehouse, factories and the other industrial / commercial applications.

The 50,000 hours life span and 5 years warranty make this product become to our main product.

The Smart functions on 1-10V /Zigbee / Z-wave / Microwave sensonr dimming functions make the client more and more interest in the LED tri-proof lights.

# Tri-proof light

| Size  | Ι | Power        | Lumen       |
|-------|---|--------------|-------------|
| 60cm  |   | 10/20/30w    | 115/130lm/w |
| 120cm |   | 20/30/40/50w | 115/130lm/w |
| 150cm |   | 30/50/60w    | 115/130lm/w |