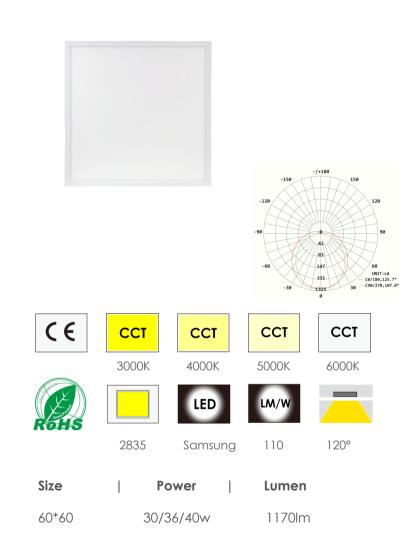

#### **LED Panel light**

LED panel is widely used in office and commercial applications. Our panel light is a combination of technique and emotion. We offer our customers a platform to experience the good quality and lighting effects with unique design, 130lm/w, UGR<19, Ra80, smart function as DALI.

Firemaple LED panel light family provides different solution for project and distribution with different product type: UGR22 and UGR<19, recessed/surface mounted/pendant, IP20 and IP65, different sizes, different watts. Firemaple is your onestop service provider for any panel light you're looking for!

#### LED Panel-110lm/w,120lm/w, 130lm/w

120\*30

30/36/40w

1560lm

| Size  |  | Dimension  |
|-------|--|------------|
| ]'*]' |  | 300*300mm  |
| 1'*2' |  | 300*600mm  |
| 2'*2' |  | 600*600mm  |
| 2'*2' |  | 620*620mm  |
| ]'*4' |  | 300*1200mm |
|       |  |            |