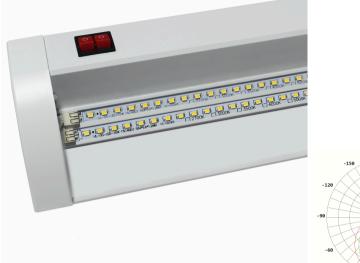

#### LED under cabinet Light

LED under cabinet Light is the best alternatives for the cabinet lighting and bedroom lighting. Innovative lighting solutions with Aluminum housing makes its lifespan long time.

Firemaple under cabinet Light have a low profile design providing a discreet, robust and stylish luminaires.

Elegantly slim and It allows for the same seamless profile to be used throughout an installation. All options in the range are ideal for all projects where a high quality luminaire is required. Offering wide flexibility in facility lighting best suited to residential areas.

#### LED under cabinet light

-/+180

| CE | ССТ   | ССТ   | ССТ   | ССТ   |
|----|-------|-------|-------|-------|
|    | 3000K | 4000K | 5000K | 6000K |
|    |       | LED   | LM/W  |       |

Size

60cm

2835