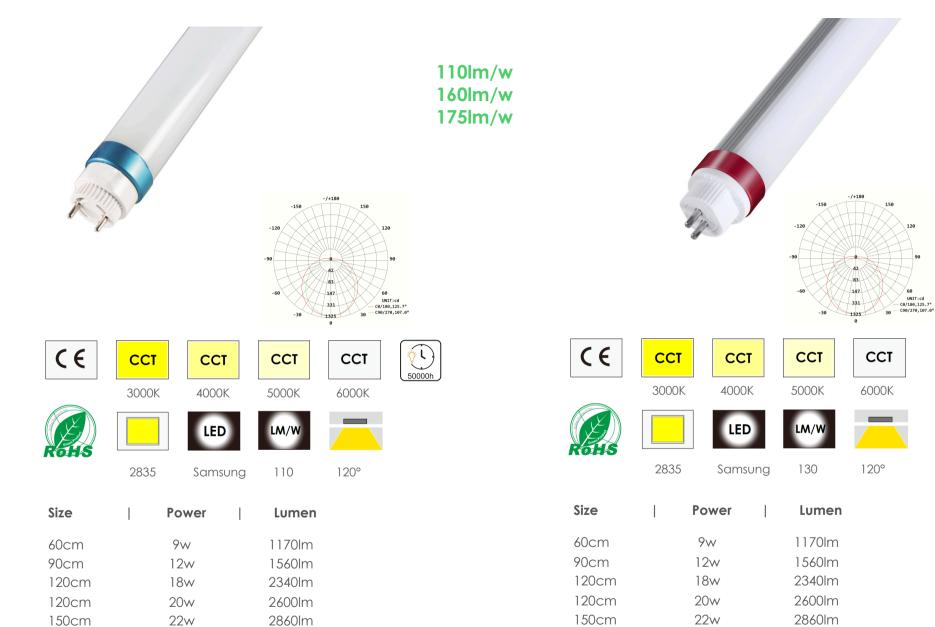

#### LED Tube Light

LED tube light more energy saving and high brightness are the first goal we are pursuing of all the time. Generous, simple and practical are what we have been working for. Brand Chip, CRI>80/ 90, high brightness more than 170LM/W, PC cover, Aluminum holder, EMI, EMC passed driver, high light transmittance are the main reason we win our reputation. At moment, Firemaple tube light have been widely used in shop, school, hotel, warehouse, workshop etc.

150cm

150cm

25w

30w

3250lm

3900lm

150cm

150cm

3250lm

3900lm

25w

30w